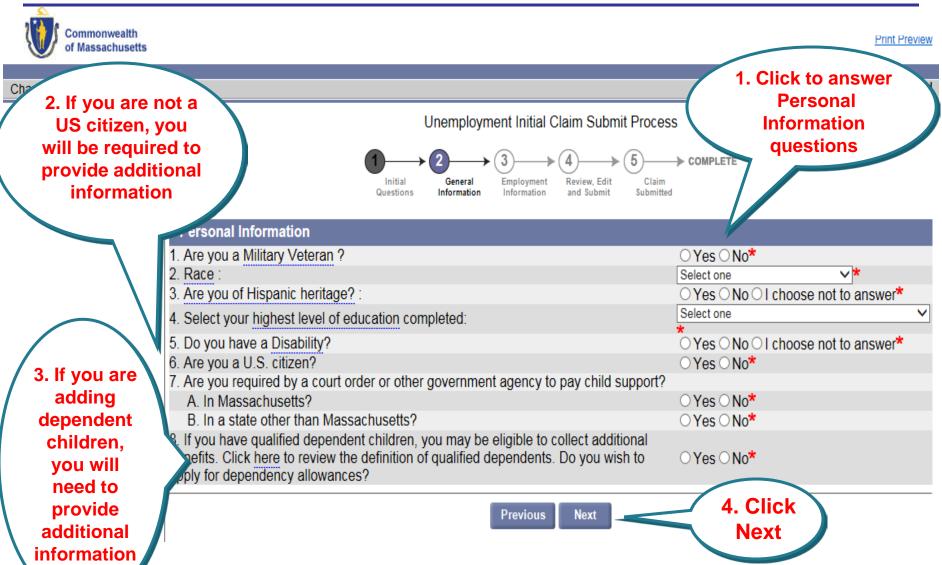

|
| Primary Language                             |                               |                                 | your primary                     |
|                                              |                               |                                 | language?                        |
| DUA will make best efforts to provide        | you with services in your pr  | rimary language.                | Click Yes or No                  |
|                                              | , , , , ,                     | , 3 3                           |                                  |
| Is English your primary language?            |                               | ○Yes ○No*                       |                                  |

### **Personal Information**





### **Work Information**





Friday, March 17, 2017 Print Preview

Change Password Logoff \* Indicates Required Field My Home Page Unemployment Initial Claim Submit Process COMPLETE Claim Questions and Submit Submitted 1. In most cases, **Work Information** applicants DO NOT have a 1. Are you a union member who is currently seeking work ○Yes ○No\* **DEFINITE** return exclusively through a union hiring hall or business agent? to work date 2. Have you been notified by an employer of a definite return to ○Yes ○No\* work date? If Yes, enter your return to work date, and select means of ○ In Writing ○ Not in Writing notification: (mm/dd/yyyy) Are you customarily laid off and do you later return to work with ○Yes ○ No\* the same or different employer in your industry and/or your 2. Click occu