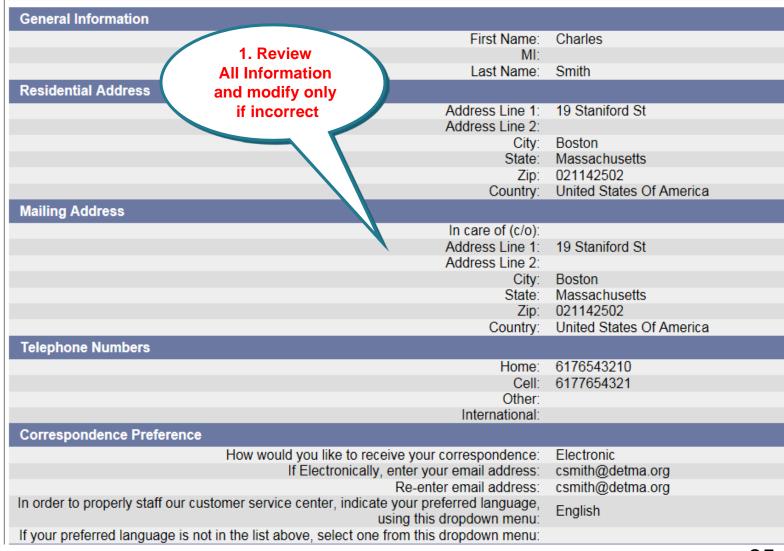

### **Review Information**

## **Review Information**

1. Review
All
Information
and modify
only
if incorrect

| Personal Information                                                                                                                      |                                                                                                   |
|-------------------------------------------------------------------------------------------------------------------------------------------|---------------------------------------------------------------------------------------------------|
| Are you a military veteran:                                                                                                               | No                                                                                                |
| Ethnic Heritage:                                                                                                                          | Not Hispanic or Latino                                                                            |
| Race:                                                                                                                                     | White                                                                                             |
| Select your highest level of education completed:                                                                                         | Master's Degree                                                                                   |
| Do you have a disability:                                                                                                                 | No                                                                                                |
| Are you a U.S. citizen?                                                                                                                   | Yes                                                                                               |
| Are you required by a court or other enforcement agency to pay child support in Massachusetts:                                            | No                                                                                                |
| In a state other than Massachusetts:                                                                                                      | No                                                                                                |
| Do you have qualified dependents:                                                                                                         | No                                                                                                |
| Work Information                                                                                                                          |                                                                                                   |
| Are you a union member who is currently seeking work exclusively through a union hiring hall or business agent:                           | No                                                                                                |
| Is your employment seasonal:                                                                                                              | No                                                                                                |
| Do you have a definite recall date:                                                                                                       | No                                                                                                |
| If yes, what is your recall date:                                                                                                         | -None-                                                                                            |
| Select your primary occupation:                                                                                                           | Bus Drivers, School or Special                                                                    |
| Years of Work:                                                                                                                            | 10                                                                                                |
| Are you customarily laid off and do you later return to work with the same or different employer in your industry and/or your occupation? | No                                                                                                |
| Payment Options                                                                                                                           |                                                                                                   |
| Tax withholding preference:                                                                                                               | Both Federal income tax at the rate of 10% and Massachusetts state income tax at the rate of 5.1% |
| I would like my benefits paid by:                                                                                                         | Debit Card                                                                                        |
| Modify                                                                                                                                    |                                                                                                   |