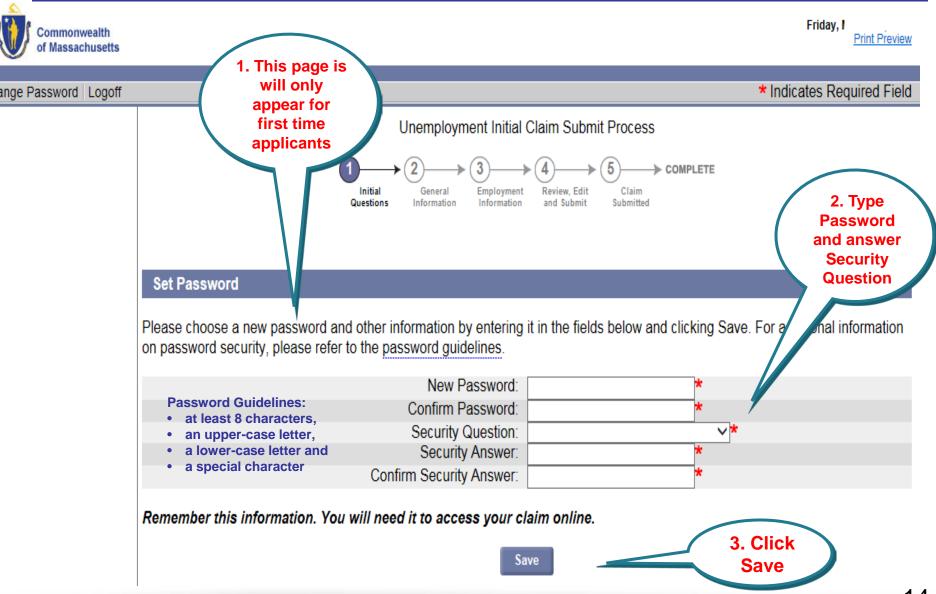

**Next** 

#### **Hours Worked**





Print Preview



### **Initial Questions**



1. Most applicants will have worked in Massachusetts and will click here



### **Address Validation**





**Print Preview** 

Logon

#### Unemployment Initial Claim Submit Process



1. Click the zip+4 code with your address

#### Address Validation - Residential

he address you entered is verified to ensure that the U.S. Post Office can deliver mail to that address. For faster mailing, we also dd the zip+4code. Please select the most accurate mailing address below.

#### **Possible Matches**

 19 Staniford St Boston, MA 02114-2502

#### **Provided Address**

 19 Staniford Street Boston, MA 02114

Previous Next Next

### **Enter Claimant Information**





## **Set New Password and Security Question**





## **Mailing Address**





Print Preview



### Address, Telephone numbers, Correspondence Method, and Language



|                                              | ,                             |                                 |                                  |
|----------------------------------------------|-------------------------------|---------------------------------|----------------------------------|
| Mailing Address                              |                               |                                 |                                  |
| Check this box if Mailing Addre              |                               |                                 |                                  |
|                                              | Address:                      |