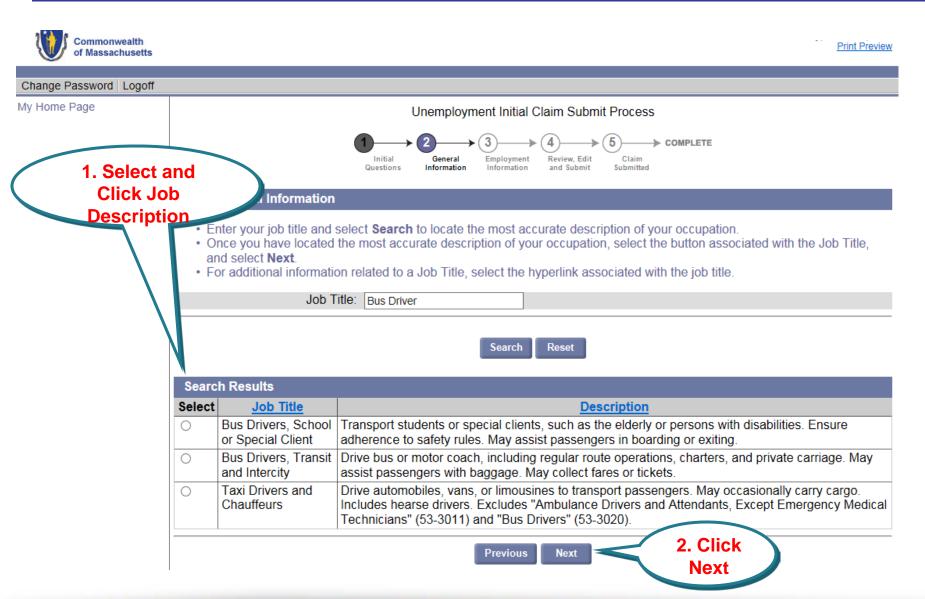

## **Select Job Description**

# **Select and Click Job Description**

Print Preview

| Change Password   Logoff |                                                                                                                                                                                                                                                                                       |                                       |                                                                                                                                                                          |  |  |
|--------------------------|---------------------------------------------------------------------------------------------------------------------------------------------------------------------------------------------------------------------------------------------------------------------------------------|---------------------------------------|--------------------------------------------------------------------------------------------------------------------------------------------------------------------------|--|--|
| My Home Page             | Unemployment Initial Claim Submit Process                                                                                                                                                                                                                                             |                                       |                                                                                                                                                                          |  |  |
|                          |                                                                                                                                                                                                                                                                                       |                                       | 1 COMPLETE  Initial General Information Information Review, Edit Submitted  Claim Submitted                                                                              |  |  |
|                          | Occu                                                                                                                                                                                                                                                                                  | pational Information                  |                                                                                                                                                                          |  |  |
| 1. Select a Click Jol    |                                                                                                                                                                                                                                                                                       |                                       |                                                                                                                                                                          |  |  |
| Description              | Job Title: Bus Driver                                                                                                                                                                                                                                                                 |                                       |                                                                                                                                                                          |  |  |
|                          | Search Reset                                                                                                                                                                                                                                                                          |                                       |                                                                                                                                                                          |  |  |
|                          | Searc                                                                                                                                                                                                                                                                                 | h Results                             |                                                                                                                                                                          |  |  |
|                          | Select                                                                                                                                                                                                                                                                                |                                       | <u>Description</u>                                                                                                                                                       |  |  |
|                          | 0                                                                                                                                                                                                                                                                                     | Bus Drivers, School or Special Client | Transport students or special clients, such as the elderly or persons with disabilities. Ensure adherence to safety rules. May assist passengers in boarding or exiting. |  |  |
|                          | 0                                                                                                                                                                                                                                                                                     | Bus Drivers, Transit and Intercity    | Drive bus or motor coach, including regular route operations, charters, and private carriage. May assist passengers with baggage. May collect fares or tickets.          |  |  |
|                          | Taxi Drivers and Chauffeurs  Drive automobiles, vans, or limousines to transport passengers. May occasionally carry cargo. Includes hearse drivers. Excludes "Ambulance Drivers and Attendants Except Emergency Medical Technicians" (53-3011) and "Bus Drivers" (53-3020).  2. Click |                                       |                                                                                                                                                                          |  |  |
|                          |                                                                                                                                                                                                                                                                                       |                                       | Previous Next Next                                                                                                                                                       |  |  |