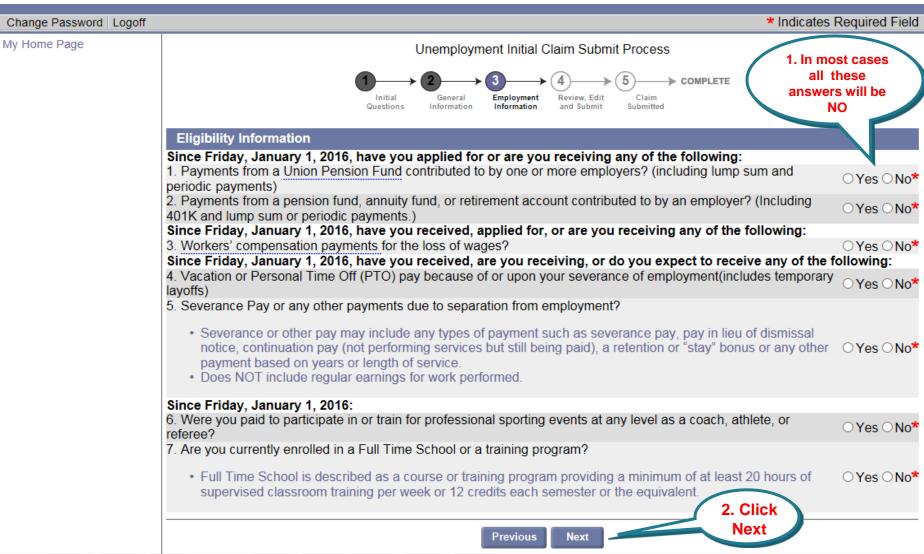

lete, click next

| Employer Business Name       | Employer Legal Name          | Status   |          |        |
|------------------------------|------------------------------|----------|----------|--------|
| Massachusetts Employment     |                              |          |          |        |
| FIRST STUDENT MANAGEMENT LLC | FIRST STUDENT MANAGEMENT LLC | COMPLETE | * Update | Delete |

#### **Provide Additional Employers**

A complete list of employment from 1/1/2016 to 3/31/2017 is needed to determine your eligibility. Use the "Add" button below to add additional Employment.

| Employment Type: Select one | Add      | 2. Click  |  |
|-----------------------------|----------|-----------|--|
|                             | Previous | Next Next |  |

# **Eligibility Questions**





## **Work Search Activity Log**





Print Preview



## Review, Edit, and Submit Application





Print Preview

Indicates Required Field Change Password Logoff My Home Page Unemployment Initial Claim Submit Process COMPLETE Claim General Questions Submitted Information Information and Submit **Application Not Yet Complete** Your **application is not vet submitted.** To complete your application you must do the following: 1. Review entries Review your entries before submitting this claim by selecting the links below or scrolling down the screen. ou need to change your entries select the **Modify** button to go back to the appropriate section of the claim. before submitting enter your social security number to verify your identity. Unemployment ect Submit the Unemployment Benefits Claim,