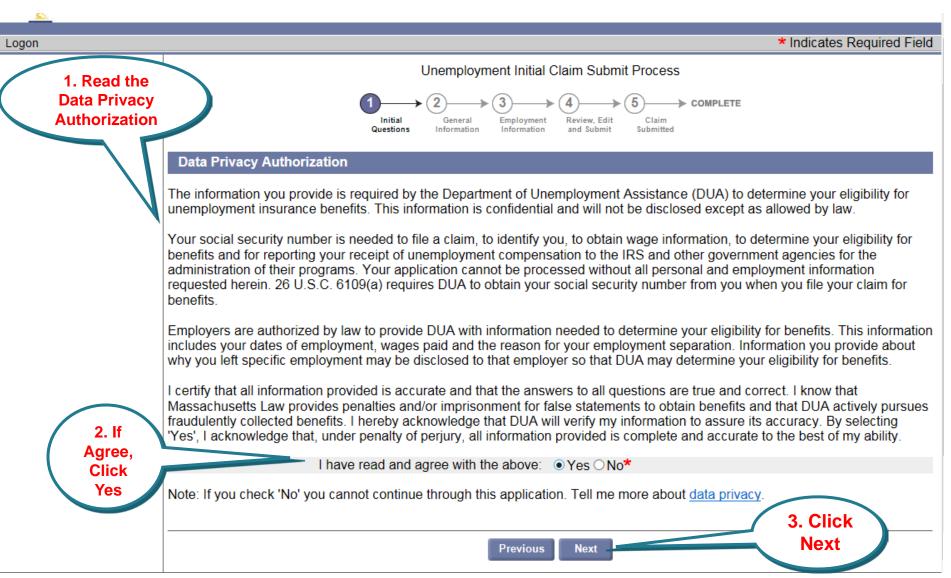

# Read the Warning Statement

### **Read Checklist and Click Next**

1. Read the Information Checklist

Unemployment Initial Claim Submit Process

#### Information Checklist

Information you will need to supply in order to apply for unemployment benefits:

- · Your Social Security Number
- · If you are not a citizen of the United States, your alien registration number
- · Your residential address
- Your mailing address
- · Your telephone number
- · Your birth date
- · Your employment history (most recent 15 months)which includes:
  - The names of all your employers
  - Employer addresses
  - Employer phone numbers
  - Reasons for separation from your employers
  - Employment start and end dates
  - Recall dates
- · The social security numbers and dates of birth for your dependents
- · Your union name and local number (if you are a member of a union)
- If you were in the Military you will need information from your DD-214 Member 4 (not mandatory to apply)
- If you were a Federal Employee, you will need information from your SF8 (not mandatory to apply)
- Your e-mail address (optional)
- If you want to use direct deposit you will need your bank account number and bank routing number

Select Print if you would like to see this list in a printer-friendly window.

2. Click Next

Previous

Next