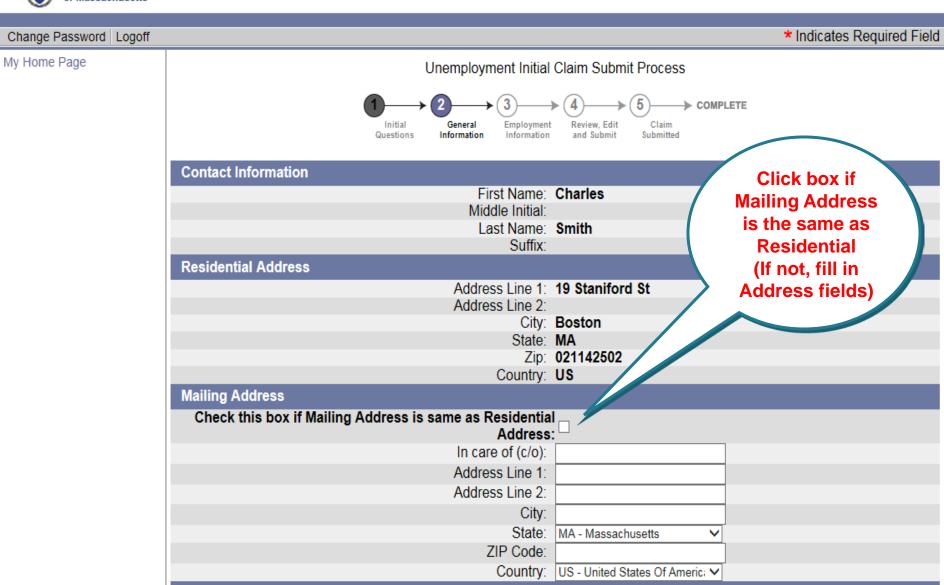

## **Mailing Address**

Print Preview

### Address, Telephone numbers, Correspondence Method, and Language

|                                              | ,                             |                                 |                                  |
|----------------------------------------------|-------------------------------|---------------------------------|----------------------------------|
| Mailing Address                              |                               |                                 |                                  |
| Check this box if Mailing Addre              |                               |                                 |                                  |
|                                              | Address:                      |                                 |                                  |
|                                              | In care of (c/o):             |                                 |                                  |
|                                              | Address Line 1:               |                                 | 1. Type Home                     |
|                                              | Address Line 2:               |                                 | phone and Cell<br>number (if you |
|                                              | City:                         |                                 | only have a cell                 |
|                                              | State:                        | MA - Massachusetts              | phone it can be                  |
|                                              | ZIP Code:                     |                                 | put in both fields               |
|                                              | Country:                      | US - United States Of Americ; ✓ |                                  |
| Telephone Number                             |                               |                                 |                                  |
|                                              | Home:                         |                                 |                                  |
|                                              | Cell:                         |                                 |                                  |
| 3. Choose                                    | Other:                        |                                 | 2. Type email                    |
| Electronic for                               | International:                |                                 | address in both                  |
| faster                                       | Enter email address:          |                                 | fields if                        |
| processing                                   |                               |                                 | Correspondence                   |
|                                              | Re-enter email address:       |                                 | preference is                    |
| Correspondence Preference                    |                               |                                 | Electronic                       |
|                                              |                               |                                 | Electronic                       |
| Choosing electronic correspondence           | will ensure that be stits are | processed and paid faster.      |                                  |
| How would you like to receive your co        | orrespondence?                | ○ Electronic ○ US Mail*         |                                  |
| Note: If you calcut alectronic correspo      | andanaa ugu muat arayida a    | n amail address                 |                                  |
| Note: If you select electronic correspondent | must provide a                | in email address.               | 4. Is English                    |
| Primary Language                             |                               |                                 | your primary                     |
|                                              |                               |                                 | language?                        |
| DUA will make best efforts to provide        | you with services in your pr  | rimary language.                | Click Yes or No                  |
|                                              | , , , , ,                     | , 3 3                           |                                  |
| Is English your primary language?            |                               | ○Yes ○No*                       |                                  |