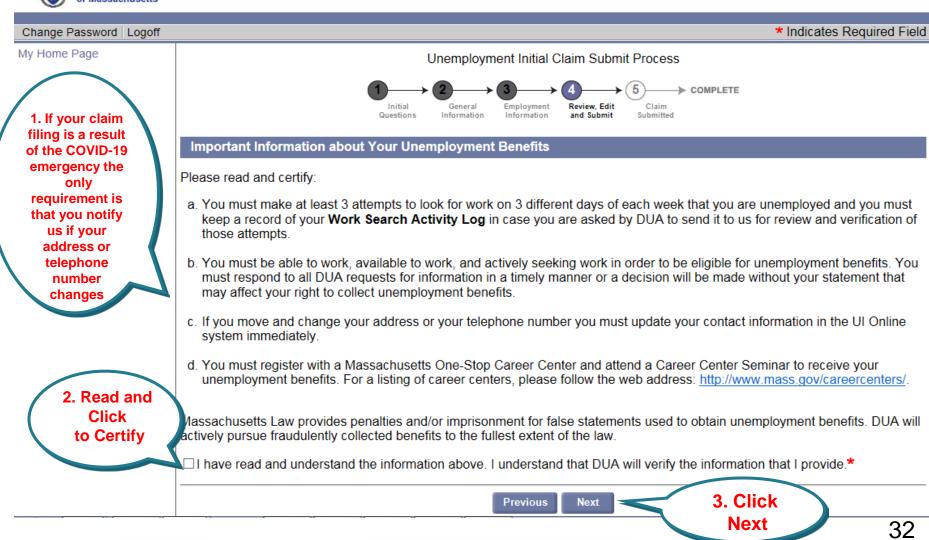

## Review, Edit, and Submit Application

Print Preview

Indicates Required Field Change Password Logoff My Home Page Unemployment Initial Claim Submit Process COMPLETE Claim General Questions Submitted Information Information and Submit **Application Not Yet Complete** Your **application is not vet submitted.** To complete your application you must do the following: 1. Review entries Review your entries before submitting this claim by selecting the links below or scrolling down the screen. ou need to change your entries select the **Modify** button to go back to the appropriate section of the claim. before submitting enter your social security number to verify your identity. Unemployment ect Submit the Unemployment Benefits Claim, and wait for a confirmation page. Benefit **Application** view and Edit Contents o review each section of your claim click on the section header links below or scroll down the screen: Initial Questions General Information **Employment Information Eliaibility Questions** 