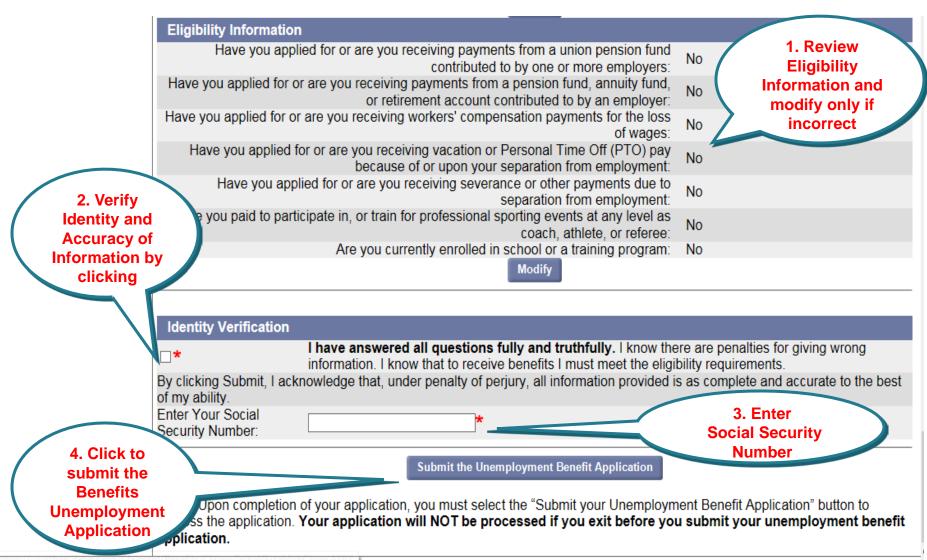

| Most Recent Employment End Date:                                               | Friday, March 24, 2017                                                                                                    |
|                                                                                                                                                                                                                                            | Occupation with this employer:                                                 | Bus Drivers, School or Special                                                                                            |

# **Review Information and Verify Identity**





## Your Claim Has Been Sent for Processing



Print this page for your records. Print Page

#### Your claim has been sent for processing.

#### Your next steps:

- ✔ Request benefits each week Sunday through Saturday between 6:00am and 10:00pm (EST) by:
  - Visiting www.mass.gov/dua and logging into your UI Online Account or,
  - Calling DUA Telecert at 617-626-6338
- ✔ Check your UI Online account frequently. Log in and go to My Home Page to see important messages, check the status of your claim, and update your information.

#### Your Responsibility:

- \*
- Learn about TOP the <u>Training Opportunities Program</u> that pays benefits when you attend full-time, approved training.
- Read your <u>Claimant Guide</u>. It explains how to manage your claim, get help with your job search, and