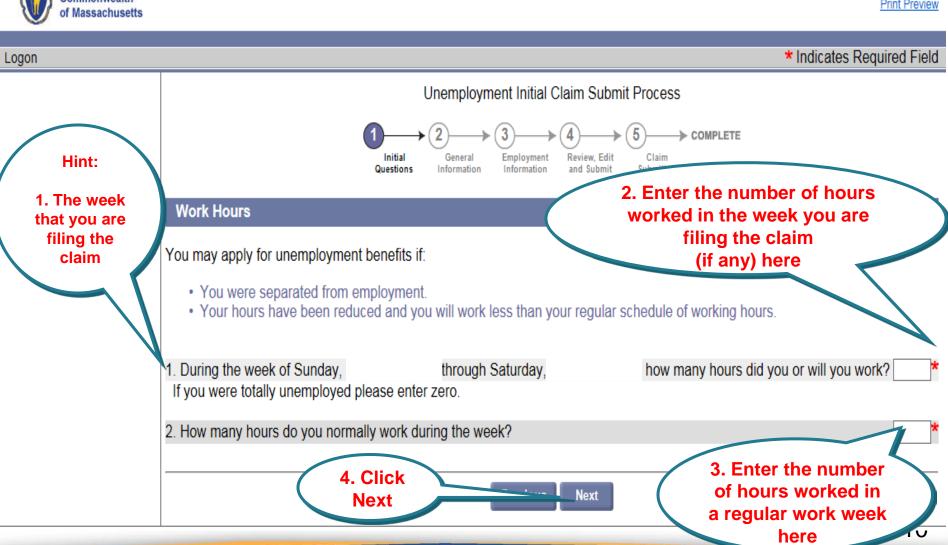

want to use direct deposit you will need your bank account number and bank routing number

Select Print if you would like to see this list in a printer-friendly window.

2. Click Next

Previous

Next







## Did you work part-time last week?





Print Preview

Indicates Required Field Logon Unemployment Initial Claim Submit Process → COMPLETE Submitted Questions Information and Submit 1. Click Yes only When will my claim begin? if you worked less than your regular Your claim begin date will be: scheduled hours Sunday, March 12, 2017 You may be eligible for an earlier begin date if you worked part-time last week. Did you work part-time last week? ○Yes ○No\* 2. Click No if you worked 3. Click your regular scheduled hours Previous Next **Next** 

#### **Hours Worked**





Print Preview



### **Initial Questions**



1. Most applicants will have worked in Massachusetts and will click here



### **Address Validation**





**Print Preview** 

Logon

#### Unemployment Initial Claim Submit Process



1. Click the zip+4 code with your address

#### Address Validation - Residential

he address you entered is verified to ensure that the U.S. Post Office can deliver mail to that address. For faster mailing, we also dd the zip+4code. Please select the most accurate mailing address below.

#### **Possible Matches**

 19 Staniford St Boston, MA 02114-2502

#### **Provided Address**

 19 Staniford Street Boston, MA 02114

Previous Next Next

### **Enter Claimant Information**





## **Set New Password and Security Question**





## **Mailing Address**





Print Preview



### Ad