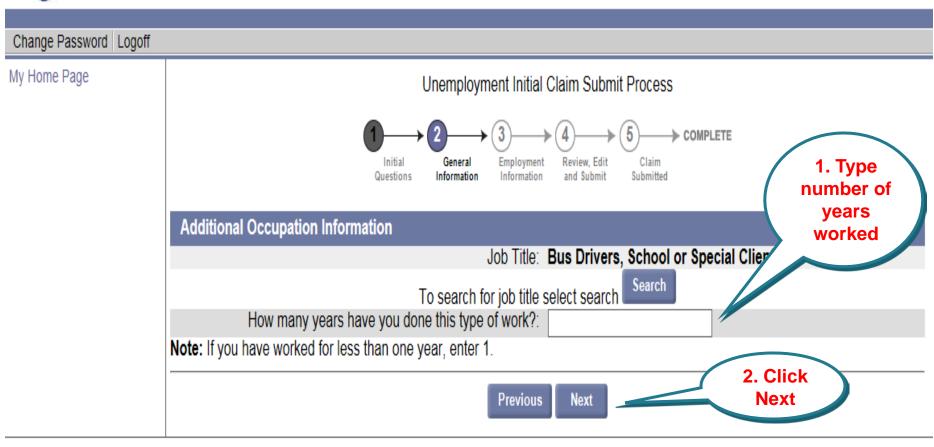

rk with ○Yes ○ No\* the same or different employer in your industry and/or your 2. Click occupation? **Next Previous** Next

### **Job Title**





Print Preview

#### Change Password Logoff

My Home Page

#### Unemployment Initial Claim Submit Process



#### **Occupational Information**

- Enter your job title and select Search to locate the most accurate description of your occupation.
- Once you have located the most accurate description of your occupation, select the button associated with the Job Title, and select Next.
- For additional information related to a Job Title, select the hyperlink associated with the job title.



Note: Click on a different page number for additional job title options.

## **Select Job Description**





### **Number of Years Worked**





Print Preview



# **Tax Withholding Options**





Print Preview

Change Password Logoff

My Home Page

1. Choose and click
Tax
Withholding
Options

Unemployment Initial Claim Submit Process



#### **Tax Withholding Options**

Unemployment benefits are taxable income under both federal and Massachusetts law. You may be required to make quarterly estimated payments to federal and state income tax. I authorize the Department of Unemployment Assistance to do the following regarding income taxes withholding:

- O Withhold Federal income tax at the rate of 10%; or
- O Withhold State income tax at the rate of 5.1 ; or
- O Withhold Both Federal income tax at the rate of 10% and Massachusetts state income tax at the rate of 5.1 —, for a combined rate of 15.1
- OI choose not to have any income tax withheld from