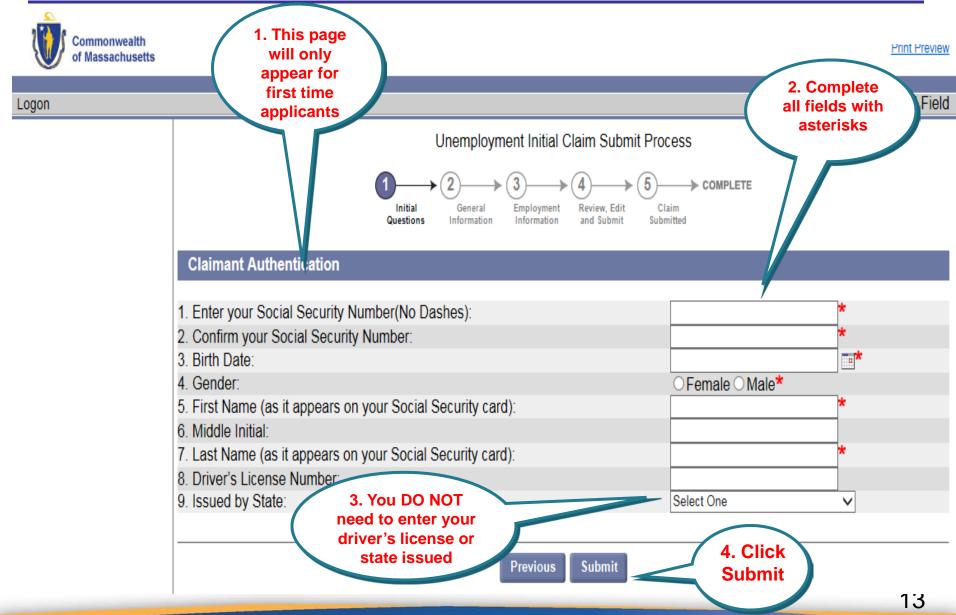

. Click your regular scheduled hours Previous Next **Next** 

#### **Hours Worked**





Print Preview



### **Initial Questions**



1. Most applicants will have worked in Massachusetts and will click here



### **Address Validation**





**Print Preview** 

Logon

#### Unemployment Initial Claim Submit Process



1. Click the zip+4 code with your address

#### Address Validation - Residential

he address you entered is verified to ensure that the U.S. Post Office can deliver mail to that address. For faster mailing, we also dd the zip+4code. Please select the most accurate mailing address below.

#### **Possible Matches**

 19 Staniford St Boston, MA 02114-2502

#### **Provided Address**

 19 Staniford Street Boston, MA 02114

Previous Next Next

### **Enter Claimant Information**





## **Set New Password and Security Question**





## **Mailing Address**





Print Preview



### Address, Telephone numbers, Correspondence Method, and Language



|                                              | ,                             |                                 |                                  |
|----------------------------------------------|-------------------------------|---------------------------------|----------------------------------|
| Mailing Address                              |                               |                                 |                                  |
| Check this box if Mailing Addre              |                               |                                 |                                  |
|