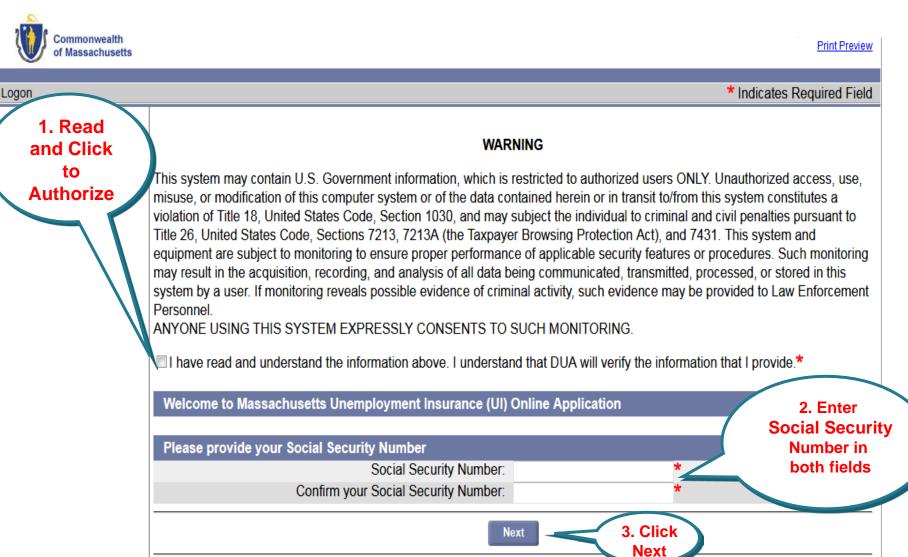

|                             |

Google® Chrome Versions 35 or higher Versions 35 or higher

## **Click "Apply for Unemployment Benefits"**



#### Department of Unemployment Assistance











### **Click "Apply for Unemployment Benefits Online"**



## Apply for unemployment benefits

Have you lost your job? You may qualify for temporary income to support you while you look for a new one.

(D)

You should apply for unemployment benefits during your first week of total or partial unemployment. Most claims are processed within 21-28 days after filing. It may take longer if there is an issue with your claim.

Check Eligibility and then click Apply for Unemployment Benefits Online

Apply for unemployment benefits online >

Check eligibility →

# Read the Warning Statement





## Start the Unemployment Benefits Application





Print Preview

Logon



### **Read Checklist and Click Next**



1. Read the Information Checklist

Unemployment Initial Claim Submit Process



#### Information Checklist

Information you will need to supply in order to apply for unemployment benefits:

- · Your Social Security Number
- · If you are not a citizen of the United States, your alien registration number
- · Your residential address
- Your mailing address
- · Your telephone number
- · Your birth date
- · Your employment history (most recent 15 months)which includes:
  - The names of all your employers
  - Employer addresses
  - Employer phone numbers
  - Reasons for separation from your employers
  - Employment start and end dates
  - Recall dates
- · The social security num