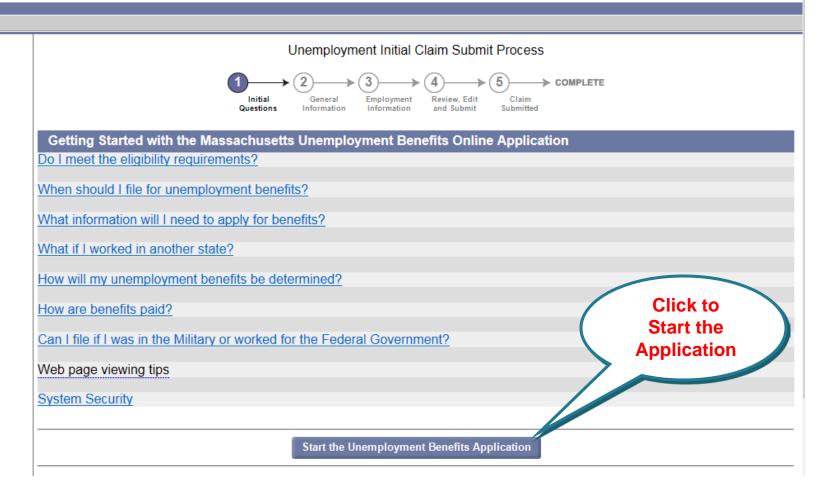

### **Read Checklist and Click Next**

1. Read the Information Checklist

Unemployment Initial Claim Submit Process

#### Information Checklist

Information you will need to supply in order to apply for unemployment benefits:

- · Your Social Security Number
- · If you are not a citizen of the United States, your alien registration number
- · Your residential address
- Your mailing address
- · Your telephone number
- · Your birth date
- · Your employment history (most recent 15 months)which includes:
  - The names of all your employers
  - Employer addresses
  - Employer phone numbers
  - Reasons for separation from your employers
  - Employment start and end dates
  - Recall dates
- · The social security numbers and dates of birth for your dependents
- · Your union name and local number (if you are a member of a union)
- If you were in the Military you will need information from your DD-214 Member 4 (not mandatory to apply)
- If you were a Federal Employee, you will need information from your SF8 (not mandatory to apply)
- Your e-mail address (optional)
- If you want to use direct deposit you will need your bank account number and bank routing number