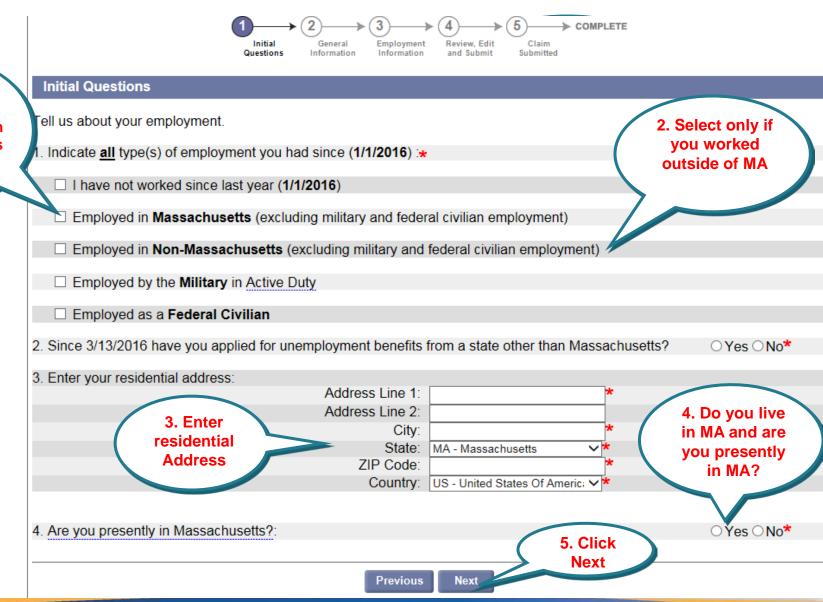

### **Initial Questions**

1. Most applicants will have worked in Massachusetts and will click here