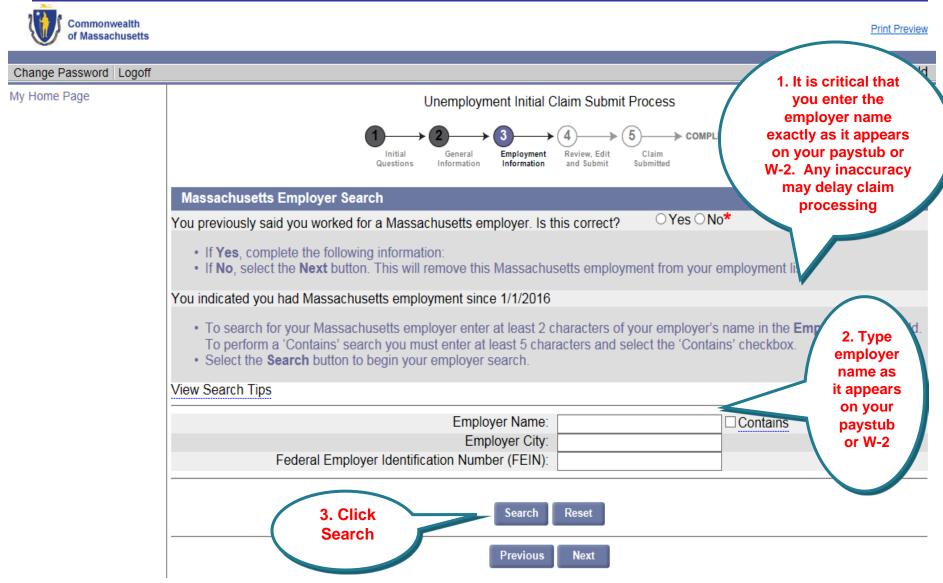

# **Type Employer Name and Search**

# **Choose and Select your Employer**

|                                     | Initial General Questions Information                                                                                                                                                      | Employment Information Review, Edit Claim Submitted    | COMPLETE                                         |
|-------------------------------------|--------------------------------------------------------------------------------------------------------------------------------------------------------------------------------------------|--------------------------------------------------------|--------------------------------------------------|
|                                     | Massachusetts Employer Search                                                                                                                                                              |                                                        |                                                  |
|                                     | You previously said you worked for a Massachusetts                                                                                                                                         | employer. Is this correct?                             | Yes ○ No*                                        |
|                                     | <ul> <li>If Yes, complete the following information:</li> <li>If No, select the Next button. This will remove the</li> </ul>                                                               | nis Massachusetts employment fro                       | m your employment list.                          |
|                                     | You indicated you had Massachusetts employment si                                                                                                                                          | nce 1/1/2016                                           |                                                  |
|                                     | <ul> <li>To search for your Massachusetts employer entitled. To perform a 'Contains' search you must entitled.</li> <li>Select the <b>Search</b> button to begin your employed.</li> </ul> | nter at least 5 characters and sele                    |                                                  |
|                                     | View Search Tips                                                                                                                                                                           |                                                        |                                                  |
| 1. Select a<br>Click You<br>Employe | end Em  Federal Employer Identification Num                                                                                                                                                | ployer Name: First Student Hanson ber (FEIN):          | Contains                                         |
|                                     | Review the following list of employers. After choosing                                                                                                                                     | Search Reset  your employer, select the <b>Next</b> bu | tton.                                            |
| \                                   | Search Results                                                                                                                                                                             |                                                        |                                                  |
|                                     | Select Employer Doing Business As (DBA) Name                                                                                                                                               |                                                        | Employer Address                                 |
|                                     | FIRST STUDENT MANAGEMENT LLC                                                                                                                                                               | FIRST STUDENT MANAGEMENT LLC                           | 68 Industrial Blvd Ste 6, Hanson, MA, 02341-1547 |
|                                     | What if I cannot find my employer in the search result                                                                                                                                     | 5?                                                     | O Oliale                                         |
|                                     |                                                                                                                                                                                            | Previous Next                                          | 2. Click<br>Next                                 |